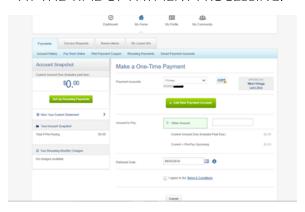

## ONLINE BANKING - BILL PAY

YOU CAN SET UP YOUR BANKING INFORMATION THROUGH YOUR RESIDENT PORTAL AND PAY DIRECTLY THROUGH YOUR BANK ACCOUNT. IT IS FREE TO UTILIZE THIS OPTION, ALL YOU NEED IS YOUR ROUTING AND ACCOUNT NUMBER. IT'S FREE, RECURRING, & HANDS OFF! THE BRIDGES DOES NOT MANAGE RESIDENT PORTALS. THEREFORE WE DO NOT HAVE ACCESS TO CANCEL OR ADJUST A PAYMENT OPTION.

## PAYING BY DEBIT OR CREDIT CARD

Better

IF YOU WOULD LIKE TO USE A DEBIT CARD / CREDIT CARD, PLEASE VISIT YOUR RESIDENT PORTAL AT BRIDGESND.COM. THIS PAYMENT WEBSITE IS AVAILABLE 24 HOURS A DAY. YOU CAN ALSO ACCESS THIS SITE FROM YOUR SMARTPHONE OR TABLET. RESIDENTS PAYING WITH A DEBIT CARD / CREDIT CARD WILL BE CHARGED A SERVICE FEE OF \$24.95 AT THE TIME OF PAYMENT PROCESSING.