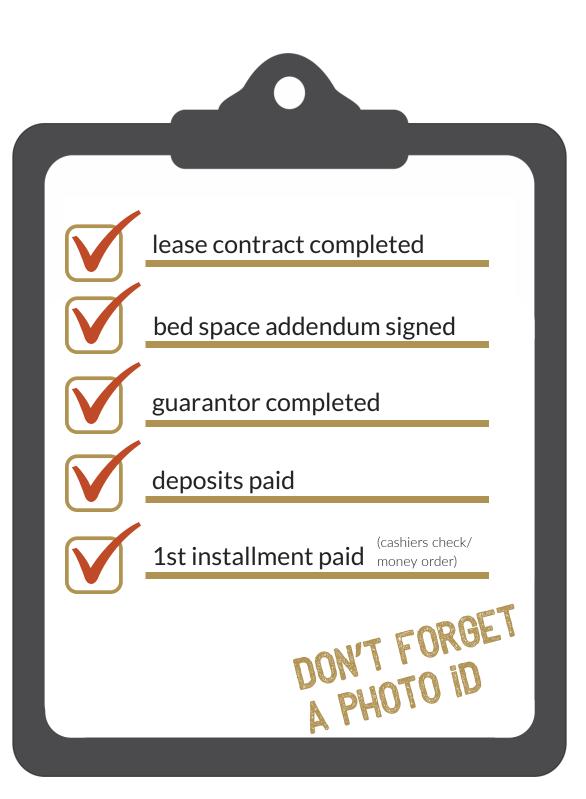

# WANT TO EXPEDITE YOUR MOVE IN DAY PROCESS? MAKE SURE YOU HAVE ALL THE ITEMS BELOW COMPLETED PRIOR TO MOVE IN DAY!